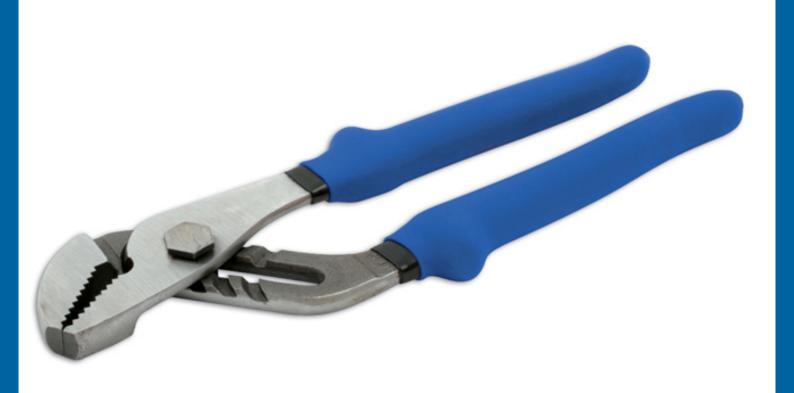

## Pince multiprise - 400mm

Large water pump pliers, 400mm long, with a quick adjust ratchet mechanism that adjusts from 0-82mm. A good quality set manufactured from chromed nickel steel with soft dipped handle grips. The pliers are designed to hold pipes and fixings and apply torque, with serrated jaws shaped to grip round or flat stock making them ideal for a wide range of maintenance and plumbing jobs, also available in a standard size, please see Part No. 4820 (250mm).

## **Additional Information**

- 400mm de long
- · Mâchoires dentées
- Autre taille disponible (250mm ref 4820)
- · Ajustable
- · Manche gainé robuste et ergonomique

http://lasertools.co.uk/product/4821

LASER Kamasa Gunson Connect